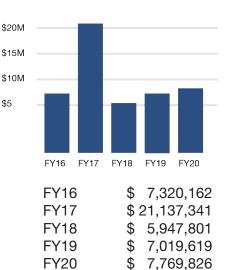

# **DuPage Foundation FY2020 Statement of Activities**

| INCOME AND EXPENSE<br>Revenue         | Without Donc<br><u>Restrictions</u> |              | Total<br><u>2020</u> | <u>2019</u>  |
|---------------------------------------|-------------------------------------|--------------|----------------------|--------------|
| Gifts, Bequests, and Grants           | \$ 2,354,877                        | \$ 5,414,949 | \$ 7,769,826         | \$ 7,019,619 |
| Net Investment Gains (Losses)         | (374,907)                           | (121,982)    | ( 496,889)           | 1,704,875    |
| Investment Income                     | 48,225                              | 1,501,934    | 1,550,159            | 1,775,165    |
| Fee Revenue                           | 177,615                             | -            | 1 77,615             | 165,883      |
| Net Assets Released from Restrictions | 8,577,767                           | (8,577,767)  | -                    | -            |
| Total Support and Revenue             | 10,783,577                          | (1,782,866)  | 9,000,711            | 10,665,542   |
| Expenses                              |                                     |              |                      |              |
| Grants Awarded                        | 8,814,664                           | -            | 8,814,664            | 6,756,791    |
| Grantmaking Activities                | 633,058                             | -            | 633,058              | 896,820      |
| Management and General                | 569,319                             | -            | 569,319              | 409,381      |
| Fundraising                           | 588,222                             | -            | 588,222              | 500,114      |
| Total Expenses                        | 10,605,263                          | -            | 10,605,263           | 8,563,106    |
| Increase (Decrease) in Net Assets     | 178,314                             | 1,782,866)   | (1,604,552)          | 2,102,436    |
| Net Assets - Beginning of Year        | 13,285,103                          | 67,308,034   | 80,593,137           | 78,490,701   |
| Net Assets - End of Year              | \$13,463,417                        | \$65,525,168 | \$78,988,585         | \$80,593,137 |

## **Contributions**