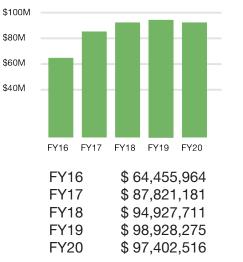

# **DuPage Foundation FY2020 Statement of Financial Position**

#### **ASSETS**

| AGGETO                                                                                                                                                                                                                 |                                                                                                                   |                                                                                                                |
|------------------------------------------------------------------------------------------------------------------------------------------------------------------------------------------------------------------------|-------------------------------------------------------------------------------------------------------------------|----------------------------------------------------------------------------------------------------------------|
| Cash and Equivalents<br>Investments<br>Pledges Receivable<br>Charitable Lead Trust Receivable<br>Fees Receivable<br>Prepaid Expenses<br>Cash Value of Life Insurance<br>Reinsurance Contract<br>Property and Equipment | <b>2020</b><br>\$ 3,856,813<br>91,286,128<br>188,211<br>121,455<br>153,523<br>34,299<br>505,942<br>-<br>1,256,145 | 2019<br>\$ 2,978,663<br>93,215,390<br>533,879<br>167,472<br>159,718<br>35,078<br>525,206<br>9,116<br>1,303,753 |
| Total Assets                                                                                                                                                                                                           | \$ 97,402,516                                                                                                     | \$98,928,275                                                                                                   |
| LIABILITIES AND NET ASSETS                                                                                                                                                                                             |                                                                                                                   |                                                                                                                |
| Liabilities<br>Accounts Payable<br>Agency Funds<br>Annuity Payable<br>Accrued Expenses<br>Other Liabilities<br><b>Total Liabilities</b>                                                                                | \$ 3,789<br>18,071,527<br>90,451<br>73,864<br>174,300<br><b>\$ 18,413,931</b>                                     | \$ 3,963<br>18,153,225<br>121,326<br>56,624<br>-<br><b>\$ 18,335,138</b>                                       |
| <u>Net Assets</u><br>Without Donor Restrictions<br>With Donor Restrictions                                                                                                                                             | \$ 13,463,417<br>65,525,168                                                                                       | \$ 13,285,103<br>67,308,034                                                                                    |
| Total Net Assets                                                                                                                                                                                                       | \$ 78,988,585                                                                                                     | \$ 80,593,137                                                                                                  |
| Total Liabilities and Net Assets                                                                                                                                                                                       | \$ 97,402,516                                                                                                     | \$ 98,928,275                                                                                                  |
| 5                                                                                                                                                                                                                      | <mark>4%</mark> 3%                                                                                                |                                                                                                                |
| Donor-Advised 47% Operating 5% 7%                                                                                                                                                                                      |                                                                                                                   |                                                                                                                |
| Field-of-Interest 19% Designated 4%                                                                                                                                                                                    |                                                                                                                   | 47%                                                                                                            |
| Agency Partner <b>15</b> % Scholarship <b>3</b> %                                                                                                                                                                      |                                                                                                                   |                                                                                                                |
| Unrestricted 7%                                                                                                                                                                                                        |                                                                                                                   |                                                                                                                |