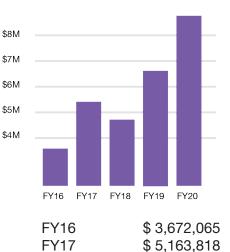

### Grants

\$ 4,819,615

\$ 6,756,791

\$ 8,814,664

**FY18** 

**FY19** 

**FY20** 

The fiscal year 2020 audit for the DuPage Foundation was performed by Plante Moran PLLC. These summarized financial statements are condensed from the audited statements, which are available at dupagefoundation.org.