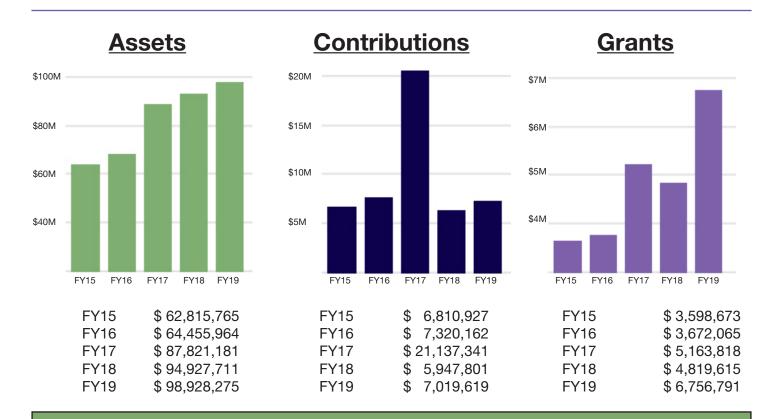

| Cash and Equivalents Investments Pledges Receivable Charitable Lead Trust Receivable Fees Receivable Prepaid Expenses Cash Value of Life Insurance Reinsurance Contract Property and Equipment | 2019<br>\$ 2,978,663<br>93,215,390<br>533,879<br>167,472<br>159,718<br>35,078<br>525,206<br>9,116<br>1,303,753 | 2018<br>\$ 1,303,196<br>90,764,543<br>569,629<br>170,281<br>153,973<br>41,179<br>535,381<br>38,167<br>1,351,362 |  |
|------------------------------------------------------------------------------------------------------------------------------------------------------------------------------------------------|----------------------------------------------------------------------------------------------------------------|-----------------------------------------------------------------------------------------------------------------|--|
| Total Assets                                                                                                                                                                                   | \$ 98,928,275                                                                                                  | \$ 94,927,711                                                                                                   |  |
| LIABILITIES AND NET ASSETS                                                                                                                                                                     |                                                                                                                |                                                                                                                 |  |
| Liabilities Accounts Payable Agency Funds Annuity Payable Accrued Expenses                                                                                                                     | \$ 3,963<br>18,153,225<br>121,326<br>56,624                                                                    | \$ 20,285<br>16,201,773<br>156,935<br>58,017                                                                    |  |
| Total Liabilities                                                                                                                                                                              | \$ 18,335,138                                                                                                  | \$ 16,437,010                                                                                                   |  |
| Net Assets Without Donor Restrictions With Donor Restrictions  Total Net Assets                                                                                                                | \$ 13,285,103<br>67,308,034<br>                                                                                | \$ 13,104,517<br>65,386,184<br>                                                                                 |  |
| Total Liabilities and Net Assets                                                                                                                                                               | \$ 98,928,275                                                                                                  | \$ 94,927,711                                                                                                   |  |
| iotai Liabilities aliu Net Assets                                                                                                                                                              | φ 30,320,213                                                                                                   | Ψ <del>34</del> ,321,111                                                                                        |  |

## **DuPage Foundation FY2019 Statement of Activities**

|                                       | Without Donor<br>Restrictions | With Donor<br>Restrictions | <u>Total</u>  | 2018          |
|---------------------------------------|-------------------------------|----------------------------|---------------|---------------|
| Revenue                               | <u>nestrictions</u>           | <u>nestrictions</u>        | <u>10tai</u>  | <u>2016</u>   |
| Gifts, Bequests, and Grants           | \$ 603,637                    | \$ 6,415,982               | \$ 7,019,619  | \$ 5,947,801  |
| Net Investment Gains (Losses)         | 210,226                       | 1,494,649                  | 1,704,875     | 4,486,876     |
| Investment Income                     | 35,713                        | 1,739,452                  | 1,775,165     | 1,134,875     |
| Fee Revenue                           | 165,883                       | - (7, 700, 000)            | 165,883       | 202,501       |
| Net Assets Released from Restrictions | 7,728,233                     | (7,728,233)                |               |               |
| Total Support and Revenue             | \$ 8,743,692                  | \$ 1,921,850               | \$ 10,665,542 | \$ 11,772,053 |
| <u>Expenses</u>                       |                               |                            |               |               |
| Grants Awarded                        | \$ 6,756,791                  | -                          | \$ 6,756,791  | \$ 4,819,615  |
| Grantmaking Activities                | 896,820                       | -                          | 896,820       | 752,164       |
| Management and General                | 409,381                       | -                          | 409,381       | 398,318       |
| Fundraising                           | 500,114                       | -                          | 500,114       | 461,729       |
| Total Expenses                        | \$ 8,563,106                  | -                          | \$ 8,563,106  | \$ 6,431,826  |
| Increase (Decrease) in Net Assets     | \$ 180,586                    | \$ 1,921,850               | \$ 2,102,436  | \$ 5,340,227  |
| Net Assets - Beginning of Year        | \$ 13,104,517                 | \$ 65,386,184              | \$ 78,490,701 | \$ 73,150,474 |
| Net Assets - End of Year              | \$ 13,285,103                 | \$ 67,308,034              | \$ 80,593,137 | \$ 78,490,701 |
|                                       |                               |                            |               |               |