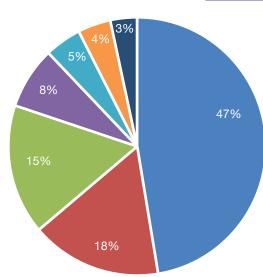

| \$ 98,928,275                                                                                                  | \$ 94,927,711                                                                                                   |  |
| iotai Liabilities aliu Net Assets                                                                                                                                                              | φ 30,320,213                                                                                                   | Ψ <del>34</del> ,321,111                                                                                        |  |





## **DuPage Foundation FY2019 Statement of Activities**

|                                       | Without Donor<br>Restrictions | With Donor<br>Restrictions | <u>Total</u>  | 2018          |
|---------------------------------------|-------------------------------|----------------------------|---------------|---------------|
| Revenue                               | <u>nestrictions</u>           | <u>nestrictions</u>        | <u>10tai</u>  | <u>2016</u>   |
| Gifts, Bequests, and Grants           | \$ 603,637                    | \$ 6,415,982               | \$ 7,019,619  | \$ 5,947,801  |
| Net Investment Gains (Losses)         | 210,226                       | 1,494,649                  | 1,704,875     | 4,486,876     |
| Investment Income                     | 35,713