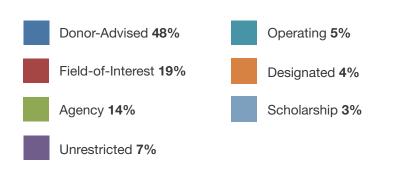

#### ASSETS

| Cash and Equivalents<br>Investments<br>Pledges Receivable<br>Charitable Lead Trust Receivable<br>Fees Receivable<br>Prepaid Expenses<br>Cash Value of Life Insurance<br>Other Assets<br>Property and Equipment | June 30, 2021<br>\$ 1,924,849<br>121,548,031<br>287,000<br>146,057<br>-<br>32,094<br>473,136<br>73,200<br>1,218,884<br>\$ 105 702 051 | June 30, 2020<br>\$ 3,856,813<br>91,286,128<br>188,211<br>121,455<br>153,523<br>34,299<br>505,942<br>-<br>1,256,145 |
|----------------------------------------------------------------------------------------------------------------------------------------------------------------------------------------------------------------|---------------------------------------------------------------------------------------------------------------------------------------|---------------------------------------------------------------------------------------------------------------------|
| Total Assets                                                                                                                                                                                                   | \$125,703,251                                                                                                                         | \$ 97,402,516                                                                                                       |
| LIABILITIES AND NET ASSETS                                                                                                                                                                                     |                                                                                                                                       |                                                                                                                     |
| Liabilities<br>Agency Funds<br>Annuity Payable<br>Accrued Expenses<br>Other Liabilities                                                                                                                        | \$ 24,401,241<br>70,586<br>117,341<br>-                                                                                               | \$ 18,071,527<br>90,451<br>77,653<br>174,300                                                                        |
| Total Liabilities                                                                                                                                                                                              | \$ 24,589,168                                                                                                                         | \$ 18,413,931                                                                                                       |
| <u>Net Assets</u><br>Without Donor Restrictions<br>With Donor Restrictions                                                                                                                                     | \$ 16,098,587<br>85,015,496                                                                                                           | \$ 13,463,417<br>65,525,168                                                                                         |
| Total Net Assets                                                                                                                                                                                               | \$101,114,083                                                                                                                         | \$ 78,988,585                                                                                                       |
| Total Liabilities and Net Assets                                                                                                                                                                               | \$125,703,251                                                                                                                         | \$ 97,402,516                                                                                                       |