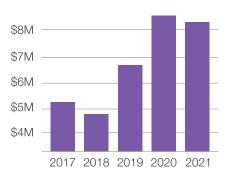

#### Grants

| FY17 | \$ 5,163,818 |
|------|--------------|
| FY18 | \$ 4,819,615 |
| FY19 | \$ 6,756,791 |
| FY20 | \$ 8,814,664 |
| FY21 | \$ 8,658,723 |

The fiscal year 2021 audit for the DuPage Foundation was performed by Plante Moran PLLC. These summarized financial statements are condensed from the audited statements, which are available at dupagefoundation.org/financials.