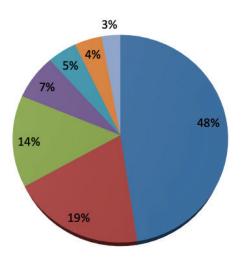

#### ASSETS

| Cash and Equivalents<br>Investments<br>Pledges Receivable<br>Charitable Lead Trust Receivable<br>Fees Receivable<br>Prepaid Expenses<br>Cash Value of Life Insurance<br>Other Assets<br>Property and Equipment | June 30, 2021<br>\$ 1,924,849<br>121,548,031<br>287,000<br>146,057<br>-<br>32,094<br>473,136<br>73,200<br>1,218,884<br>\$ 105 702 051 | June 30, 2020<br>\$ 3,856,813<br>91,286,128<br>188,211<br>121,455<br>153,523<br>34,299<br>505,942<br>-<br>1,256,145 |
|----------------------------------------------------------------------------------------------------------------------------------------------------------------------------------------------------------------|---------------------------------------------------------------------------------------------------------------------------------------|---------------------------------------------------------------------------------------------------------------------|
| Total Assets                                                                                                                                                                                                   | \$125,703,251                                                                                                                         | \$ 97,402,516                                                                                                       |
| LIABILITIES AND NET ASSETS                                                                                                                                                                                     |                                                                                                                                       |                                                                                                                     |
| Liabilities<br>Agency Funds<br>Annuity Payable<br>Accrued Expenses<br>Other Liabilities                                                                                                                        | \$ 24,401,241<br>70,586<br>117,341<br>-                                                                                               | \$ 18,071,527<br>90,451<br>77,653<br>174,300                                                                        |
| Total Liabilities                                                                                                                                                                                              | \$ 24,589,168                                                                                                                         | \$ 18,413,931                                                                                                       |
| <u>Net Assets</u><br>Without Donor Restrictions<br>With Donor Restrictions                                                                                                                                     | \$ 16,098,587<br>85,015,496                                                                                                           | \$ 13,463,417<br>65,525,168                                                                                         |
| Total Net Assets                                                                                                                                                                                               | \$101,114,083                                                                                                                         | \$ 78,988,585                                                                                                       |
| Total Liabilities and Net Assets                                                                                                                                                                               | \$125,703,251                                                                                                                         | \$ 97,402,516                                                                                                       |