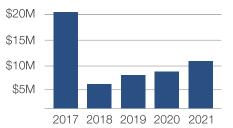

### **Contributions**

\$21,137,341

\$ 5,947,801

\$ 7,019,619 \$ 7,769,826

\$10,222,632