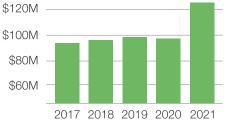

**Assets** 

| FY17 | \$  | 87,821,181 |
|------|-----|------------|
| FY18 | \$  | 94,927,711 |
| FY19 | \$  | 98,928,275 |
| FY20 | \$  | 97,402,516 |
| FY21 | \$1 | 25,703,251 |